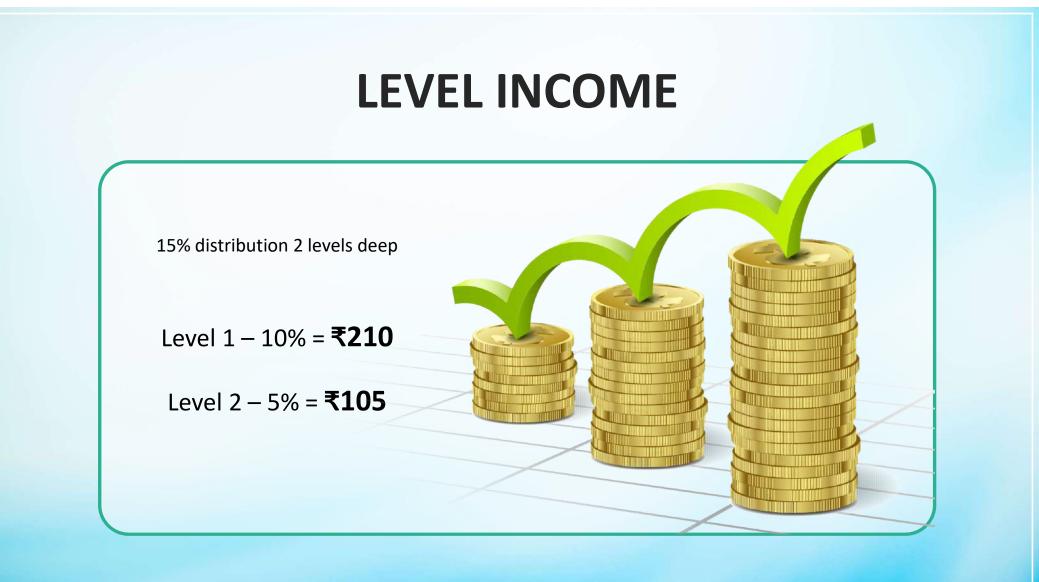

## **BINARY INCOME**

Binary Income is 25% of the Company's

Profit and will follow a one-time 1:2 pair

matching ratio. For the example above, it

would be ₹525.